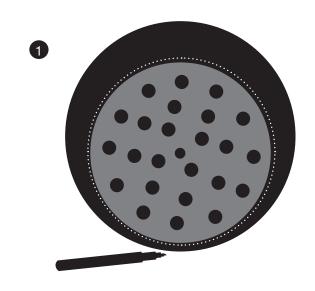

#### Step one:

Trace the outline of your strainer plate

Placing the strainer Plate at the bottom of the CBR9