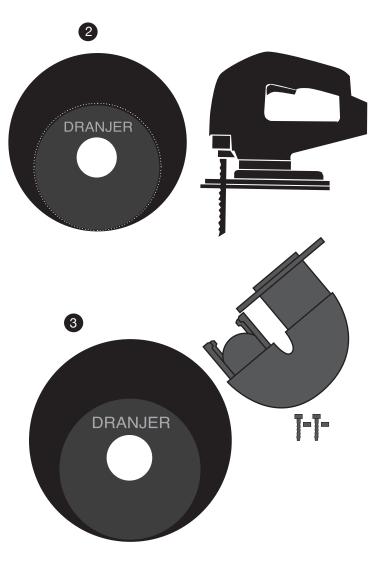

### Step two:

Trim to size with a jig saw

#### Step three:

Bolt the Dranjer valve to the bottom of the trimmed plate and place it back in your floor drain – replacing your strainer plate.

Use petroleum jelly to seal the edges or a silicon-based caulk.