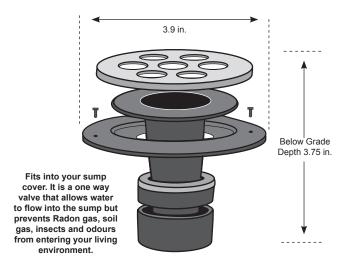

#### Model JS15 SUMP LARGE

Fits into and becomes part of your sump cover. It is a one way valve that allows water to flow into the sump but prevents Radon Gas, soil gas, insects and odours from entering your living environment.

Installing the JS15 requires cutting a 2-inch hole in your sump cover. The JS15 sump valve then fastens to the underside of the sump cover using the alignment collar which protrudes around the top of the JS15.