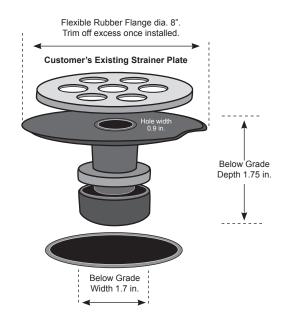

# STANDARD MODEL SPECIFICATIONS

# **Dranjer™ Sump and Floor Seals**

#### Model JS15 SUMP LARGE



Fits into and becomes part of your sump cover. It is a one way valve that allows water to flow into the sump but prevents Radon Gas, soil gas, insects and odours from entering your living environment.

Installing the JS15 requires cutting a 2-inch hole in your sump cover. The JS15 sump valve then fastens to the underside of the sump cover using the alignment collar which protrudes around the top of the JS15.



#### Model DR2 SMALL DRAIN RETROFIT





## Model FN2 DRAIN NEW INSTALLATION



### Model FR2 DRAIN RETROFIT



### Model FS2 SUMP SMALL