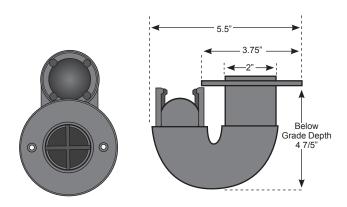

# STANDARD MODEL SPECIFICATIONS

# **Dranjer™ Sump and Floor Seals**

#### Model JS15 SUMP LARGE



Fits into and becomes part of your sump cover. It is a one way valve that allows water to flow into the sump but prevents Radon Gas, soil gas, insects and odours from entering your living environment.

Installing the JS15 requires cutting a 2-inch hole in your sump cover. The JS15 sump valve then fastens to the underside of the sump cover using the alignment collar which protrudes around the top of the JS15.



#### Model DR2 SMALL DRAIN RETROFIT





## Model FN2 DRAIN NEW INSTALLATION



### Model FR2 DRAIN RETROFIT



### Model FS2 SUMP SMALL