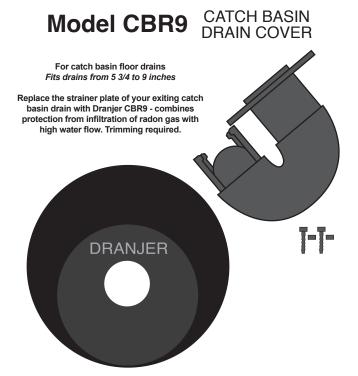

# STANDARD MODEL SPECIFICATIONS

# **Dranjer™ Sump and Floor Seals**

#### Model JS15 SUMP LARGE



Fits into and becomes part of your sump cover. It is a one way valve that allows water to flow into the sump but prevents Radon Gas, soil gas, insects and odours from entering your living environment.

Installing the JS15 requires cutting a 2-inch hole in your sump cover. The JS15 sump valve then fastens to the underside of the sump cover using the alignment collar which protrudes around the top of the JS15.



#### Model DR2 SMALL DRAIN RETROFIT





## Model FN2 DRAIN NEW INSTALLATION



### Model FR2 DRAIN RETROFIT



### Model FS2 SUMP SMALL