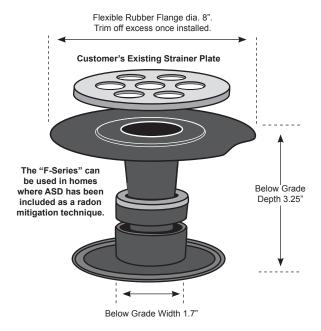

# STANDARD MODEL SPECIFICATIONS

# **Dranjer™ Sump and Floor Seals**

#### Model JS15 SUMP LARGE



Fits into and becomes part of your sump cover. It is a one way valve that allows water to flow into the sump but prevents Radon Gas, soil gas, insects and odours from entering your living environment.

Installing the JS15 requires cutting a 2-inch hole in your sump cover. The JS15 sump valve then fastens to the underside of the sump cover using the alignment collar which protrudes around the top of the JS15.



#### Model DR2 SMALL DRAIN RETROFIT





## Model FN2 DRAIN NEW INSTALLATION



### Model FR2 DRAIN RETROFIT



### Model FS2 SUMP SMALL