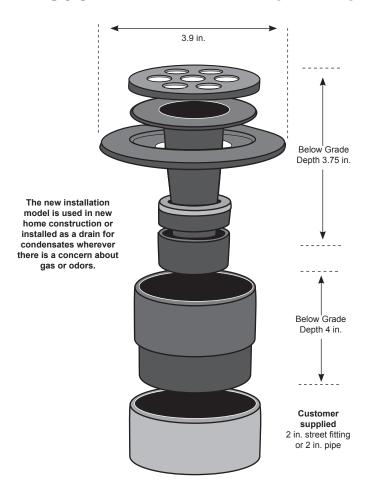

# STANDARD MODEL SPECIFICATIONS

# **Dranjer™ Sump and Floor Seals**

#### Model JS15 SUMP LARGE



Fits into and becomes part of your sump cover. It is a one way valve that allows water to flow into the sump but prevents Radon Gas, soil gas, insects and odours from entering your living environment.

Installing the JS15 requires cutting a 2-inch hole in your sump cover. The JS15 sump valve then fastens to the underside of the sump cover using the alignment collar which protrudes around the top of the JS15.



#### Model DR2 SMALL DRAIN RETROFIT





## Model FN2 DRAIN NEW INSTALLATION



### Model FR2 DRAIN RETROFIT



### Model FS2 SUMP SMALL