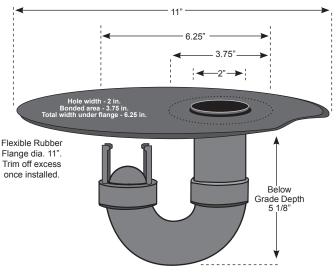

# Model JR15 LARGE DRAIN RETROFIT

For large floor drains. The unit fits underneath the existing strainer plate and is held in place by friction (pinched between the strainer plate and the retaining ring) and by caulking.