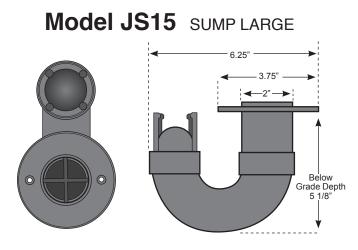

Installing the JS15 requires cutting a 2-inch hole in your sump cover. The JS15 sump valve then fastens to the underside of the sump cover using the alignment collar which protrudes around the top of the JS15.