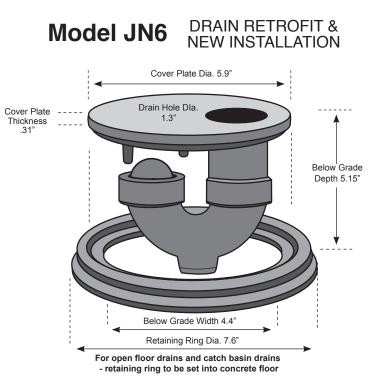

# STANDARD MODEL SPECIFICATIONS Dranjer<sup>™</sup> Sump and Floor Seals



Fits into and becomes part of your sump cover. It is a one way valve that allows water to flow into the sump but prevents Radon Gas, soil gas, insects and odours from entering your living environment.

Installing the JS15 requires cutting a 2-inch hole in your sump cover. The JS15 sump valve then fastens to the underside of the sump cover using the alignment collar which protrudes around the top of the JS15.



# Model DR2 SMALL DRAIN RETROFIT



# Model JR15 LARGE DRAIN RETROFIT



For large floor drains. The unit fits underneath the existing strainer plate and is held in place by friction (pinched between the strainer plate and the retaining ring) and by caulking.

Draŋer <sup>™</sup>Corporation Draŋer.com

### Model FN2 DRAIN NEW INSTALLATION

## Model FR2 DRAIN RETROFIT





## Model FS2 SUMP SMALL