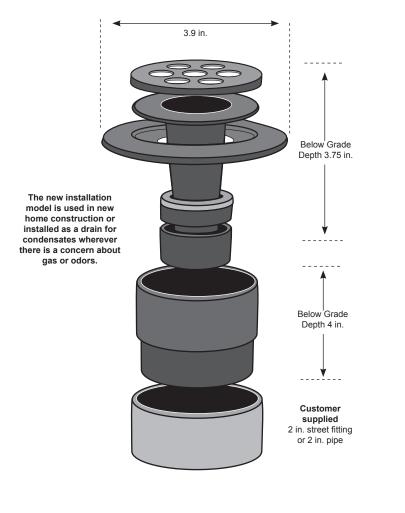

loor Seals



Fits into and becomes part of your sump cover. It is a one way valve that allows water to flow into the sump but prevents Radon Gas, soil gas, insects and odours from entering your living environment.

Installing the JS15 requires cutting a 2-inch hole in your sump cover. The JS15 sump valve then fastens to the underside of the sump cover using the alignment collar which protrudes around the top of the JS15.



# Model DR2 SMALL DRAIN RETROFIT



# Model JR15 LARGE DRAIN RETROFIT



For large floor drains. The unit fits underneath the existing strainer plate and is held in place by friction (pinched between the strainer plate and the retaining ring) and by caulking.

Draŋer <sup>™</sup>Corporation Draŋer.com

### Model FN2 DRAIN NEW INSTALLATION

## Model FR2 DRAIN RETROFIT





## Model FS2 SUMP SMALL