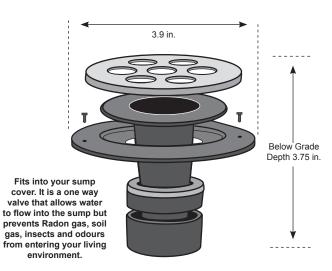

# STANDARD MODEL SPECIFICATIONS Dranjer<sup>™</sup> Sump and Floor Seals

Fits into and becomes part of your sump cover. It is a one way valve that allows water to flow into the sump but prevents Radon Gas, soil gas, insects and odours from entering your living environment.