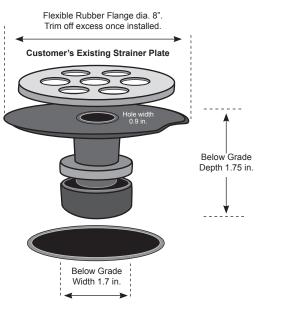

# STANDARD MODEL SPECIFICATIONS Dranjer<sup>™</sup> Sump and Floor Seals



Fits into and becomes part of your sump cover. It is a one way valve that allows water to flow into the sump but prevents Radon Gas, soil gas, insects and odours from entering your living environment.

Installing the JS15 requires cutting a 2-inch hole in your sump cover. The JS15 sump valve then fastens to the underside of the sump cover using the alignment collar which protrudes around the top of the JS15.



# Model DR2 SMALL DRAIN RETROFIT



# Model JR15 LARGE DRAIN RETROFIT



For large floor drains. The unit fits underneath the existing strainer plate and is held in place by friction (pinched between the strainer plate and the retaining ring) and by caulking.

Draŋer <sup>™</sup>Corporation Draŋer.com

### Model FN2 DRAIN NEW INSTALLATION

## Model FR2 DRAIN RETROFIT





## Model FS2 SUMP SMALL