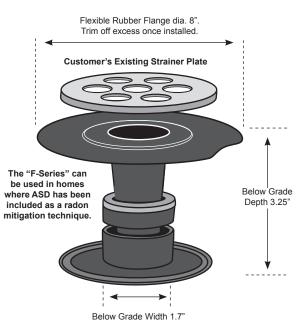

or Seals



Fits into and becomes part of your sump cover. It is a one way valve that allows water to flow into the sump but prevents Radon Gas, soil gas, insects and odours from entering your living environment.

Installing the JS15 requires cutting a 2-inch hole in your sump cover. The JS15 sump valve then fastens to the underside of the sump cover using the alignment collar which protrudes around the top of the JS15.



# Model DR2 SMALL DRAIN RETROFIT



# Model JR15 LARGE DRAIN RETROFIT



For large floor drains. The unit fits underneath the existing strainer plate and is held in place by friction (pinched between the strainer plate and the retaining ring) and by caulking.

Draŋer <sup>™</sup>Corporation Draŋer.com

### Model FN2 DRAIN NEW INSTALLATION

## Model FR2 DRAIN RETROFIT





## Model FS2 SUMP SMALL